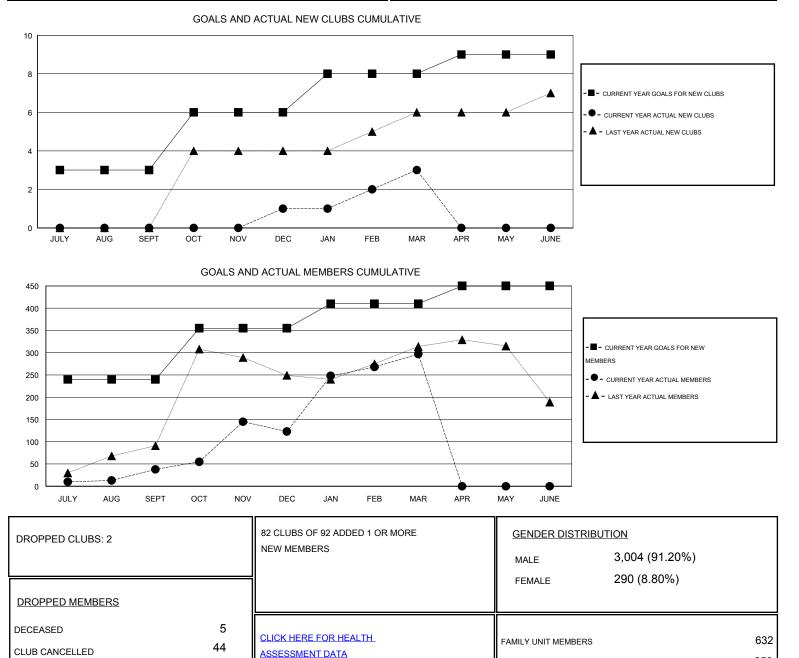

## GMT: ER GURUNATHAN

| Clubs                 |                  |           |                  |                  | Members               |                    |                                     |                    |                  |
|-----------------------|------------------|-----------|------------------|------------------|-----------------------|--------------------|-------------------------------------|--------------------|------------------|
| RESULTS FOR 2015-2016 |                  |           |                  |                  | RESULTS FOR 2015-2016 |                    |                                     |                    |                  |
| QUARTER               | NEW CLUB<br>GOAL | NEW CLUBS | DROPPED<br>CLUBS | NET<br>GAIN/LOSS | QUARTER               | NEW MEMBER<br>GOAL | CHARTER AND<br>NEW MEMBERS<br>ADDED | DROPPED<br>MEMBERS | NET<br>GAIN/LOSS |
| JULY/AUG/SEPT         | 3                | 0         | 1                | -1               | JULY/AUG/SEPT         | 240                | 155                                 | 117                | 38               |
| OCT/NOV/DEC           | 3                | 1         | 1                | 0                | OCT/NOV/DEC           | 115                | 148                                 | 63                 | 85               |
| JAN/FEB/MAR           | 2                | 2         | 0                | 2                | JAN/FEB/MAR           | 55                 | 222                                 | 48                 | 174              |
| APR/MAY/JUNE          | 1                | 0         | 0                | 0                | APR/MAY/JUNE          | 40                 | 0                                   | 0                  | 0                |